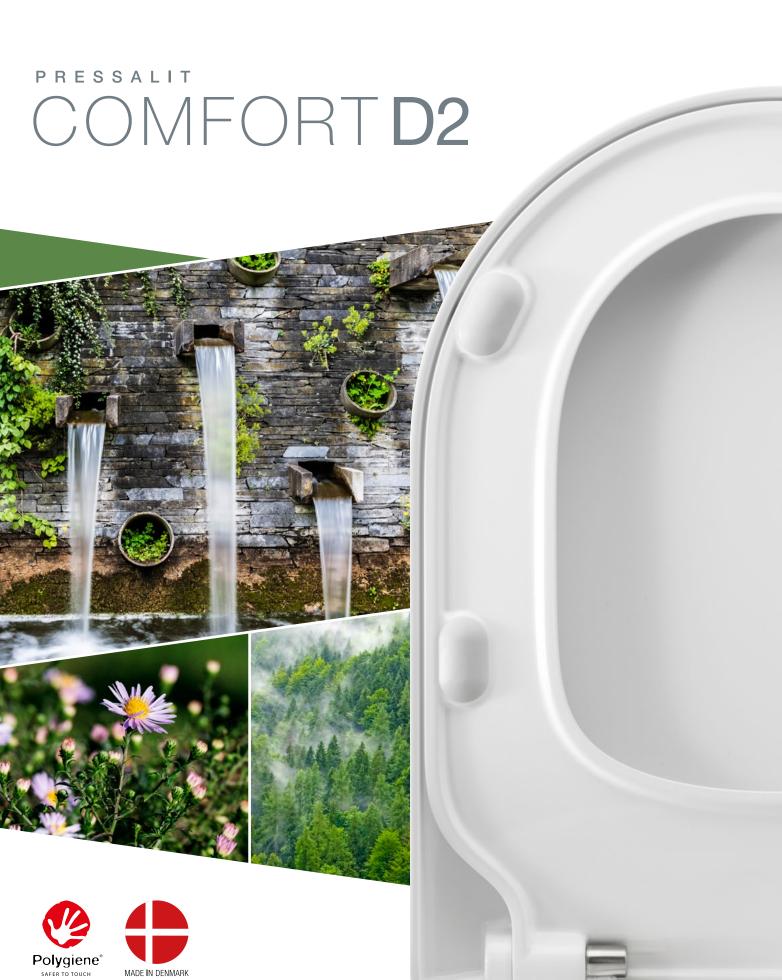

## A PIECE OF DANISH DESIGN HISTORY

Pressalit Comfort D2 was designed in-house at Pressalit. The seat has a harmonic overall design that is pure in form. The composed wrap-over seat combines streamlined simplicity with a fully harmonious shape, which makes it blend with the porcelain. Timeless, delicate appearance with high functionality and durability. The seat

is very comfortable, even when the lid is down. Maximum load is  $240 \mathrm{kg}$ .

The first Comfort toilet seat – A classic design icon that was designed by Sigvard Bernadotte og Acton Bjørn in 1966. A proud design tradition was born.