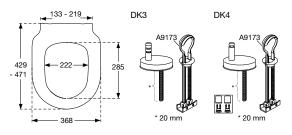

#### Pressalit Comfort D2

1050011-DK3999 with soft close and lift-off, white polygiene

1050111-DK3999 with soft close and lift-off, black polygiene

1084011-DK4999 with soft close and locking mechanism, white polygiene

1084111-DK4999 with soft close and locking mechanism, black polygiene

PRESSALIT SUPPORTS UNITED NATIONS GLOBAL AND UNICEF