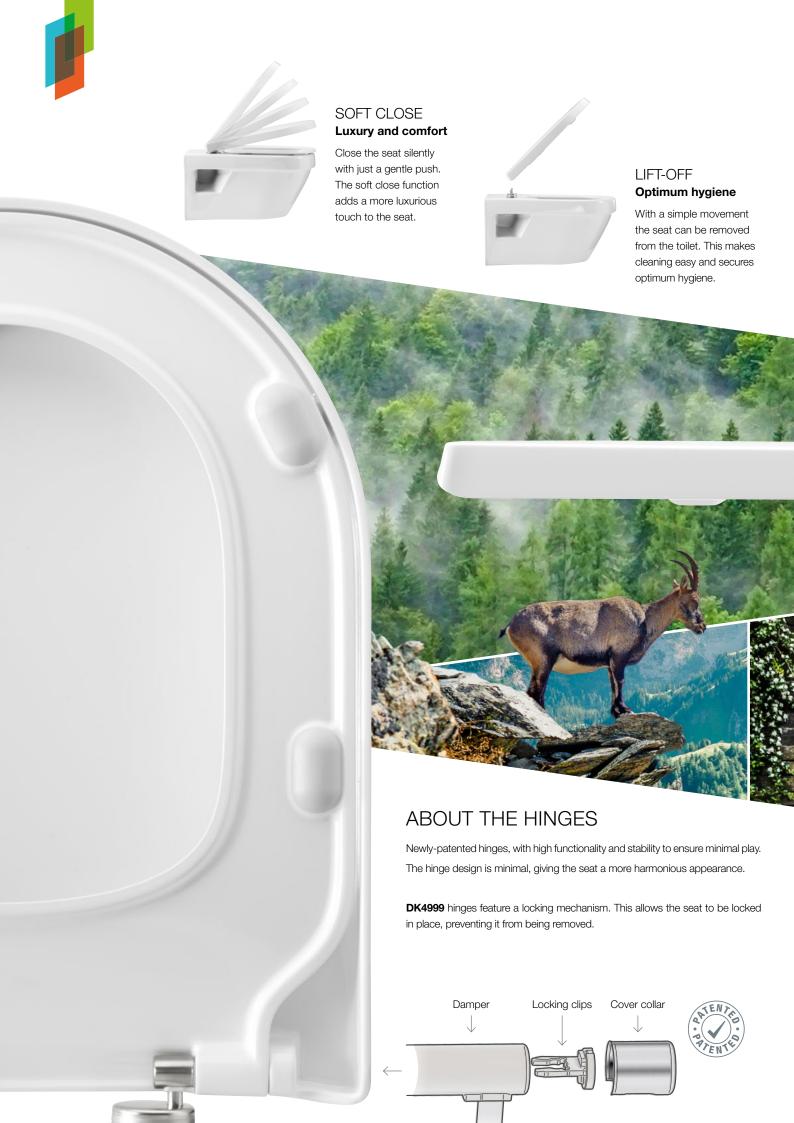

#### Long-lasting quality

Pressalit Comfort D2 has a resistant design. The seat is suitable for everyday use and is made of colour ingrained duroplast, so scratches won't show. You get 10 year's warranty.

# DESIGN Stylish and minimal

Solid design, high functionality and durability, inside out.