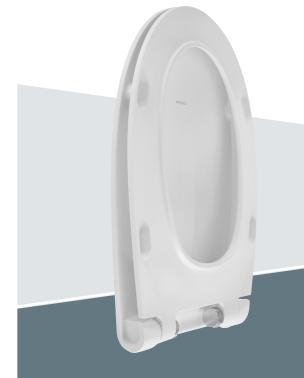

# Easy cleaning with lift-off

Optimise hygiene with lift-off. The toilet seat lifts effortlessly and makes cleaning both easier and more effective.

# Soundless comfort with soft close

The light and elegant soft close feature makes it possible to add an extra dimension to the comfort experience - soundlessly.

reddot design award

### Pressalit Inspira Uni

With soft close and lift-off Nr. 1074000-BL6999, white Nr. 1074000-D05999, white

Pressalit Inspira Uni is a universal toilet seat that fits many different toilets.

### Pressalit Inspira Uni

Despite its sleek silhouette, there has been no compromise on strength or durability. Inspira Uni offers max. load capacity of ring seat up to 240 kg.