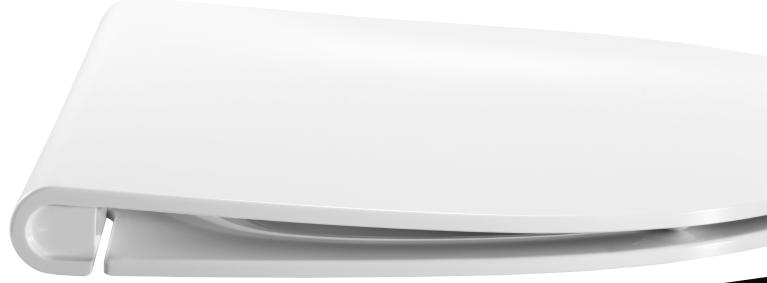

# Easy cleaning with lift-off

Optimise hygiene with lift-off. The toilet seat lifts effortlessly and makes cleaning both easier and more effective.

# Soundless comfort with soft close

The light and elegant soft close feature makes it possible to add an extra dimension to the comfort experience - soundlessly.

reddot design award