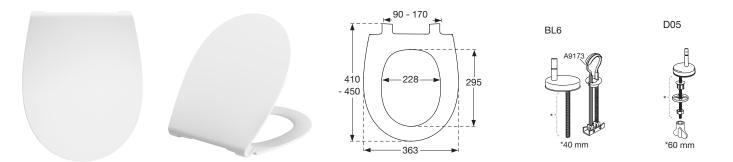

### Pressalit Inspira Uni

With soft close and lift-off Nr. 1074000-BL6999, white Nr. 1074000-D05999, white

Pressalit Inspira Uni is a universal toilet seat that fits many different toilets.

### Pressalit Inspira Uni

Despite its sleek silhouette, there has been no compromise on strength or durability. Inspira Uni offers max. load capacity of ring seat up to 240 kg.