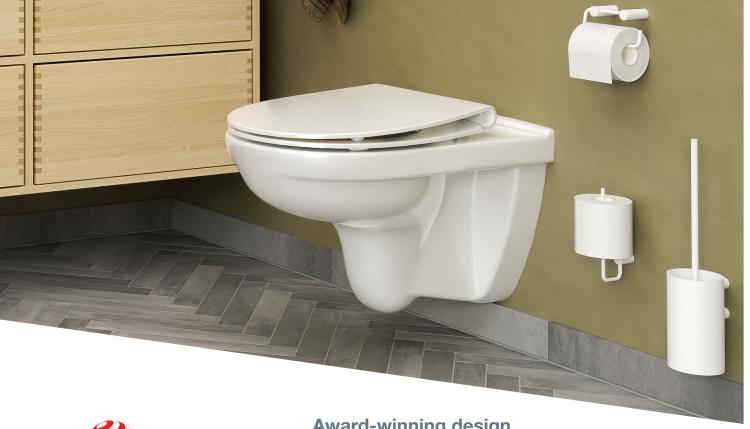

# **INSPIRA UNI TOILET SEATS**

Welcome to Inspira Uni - proof of a thoroughly considered, re-thought and innovative design. Clean lines and yet both lively and dynamic. A seat, which in shape and function is light and simple, fascinating and also challenging in its design. Two elements fused together in one elegant expression.

World-class Danish design that lifts the look in a stylish bathroom.

Designed by Knud Holscher.

# Timeless, elegant and functional

Its clean lines and dynamic design make it possible to bring new dimensions into the contemporary and stylish bathroom. Inspira Uni boasts a completely unique design that sets it apart from other toilet seats. Appearance, comfort and functionality unite in a thoughtful design with details that make the seat an exclusive choice where nothing has been left to chance. The vibrant, dynamic design is at once fascinating and challenging, offering endless elegance.

# Soundless comfort with soft close

The light and elegant soft close feature makes it possible to add an extra dimension to the comfort experience - soundlessly.

reddot design award

### **Award-winning design**

Inspira Uni represents world-class Danish design and has received the prestigious Red Dot Design Award for its one-of-a-kind design.