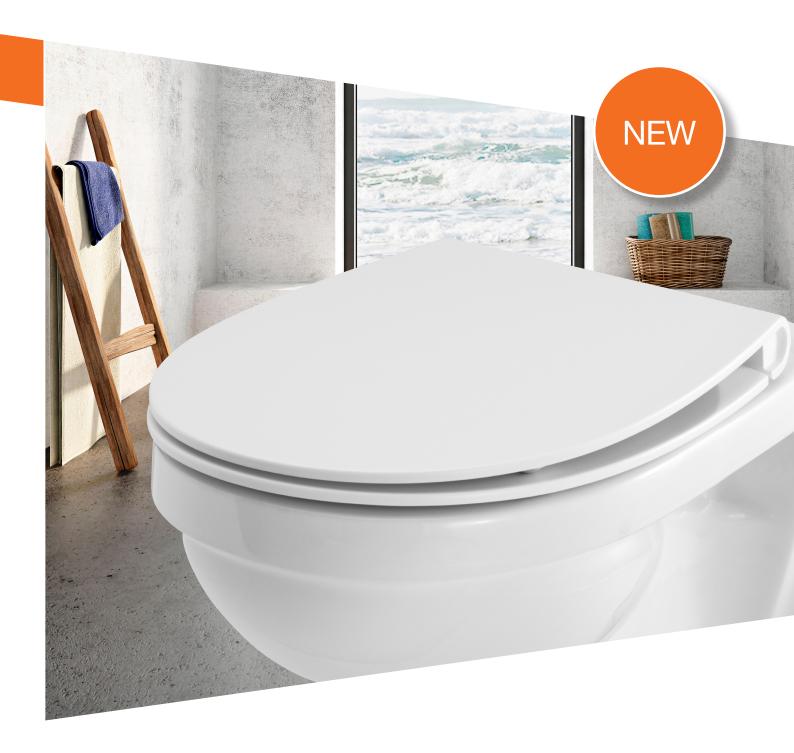

# **INSPIRA UNI TOILET SEATS**

Welcome to Inspira Uni - proof of a thoroughly considered, re-thought and innovative design. Clean lines and yet both lively and dynamic. A seat, which in shape and function is light and simple, fascinating and also challenging in its design. Two elements fused together in one elegant expression.

# Timeless, elegant and functional

Its clean lines and dynamic design make it possible to bring new dimensions into the contemporary and stylish bathroom. Inspira Uni boasts a completely unique design that sets it apart from other toilet seats. Appearance, comfort and functionality unite in a thoughtful design with details that make the seat an exclusive choice where nothing has been left to chance. The vibrant, dynamic design is at once fascinating and challenging, offering endless elegance.

# Soundless comfort with soft close

The light and elegant soft close feature makes it possible to add an extra dimension to the comfort experience - soundlessly.

reddot design award