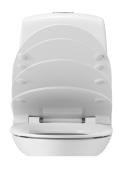

# Timeless, elegant and functional

Its clean lines and dynamic design make it possible to bring new dimensions into the contemporary and stylish bathroom. Inspira Uni boasts a completely unique design that sets it apart from other toilet seats. Appearance, comfort and functionality unite in a thoughtful design with details that make the seat an exclusive choice where nothing has been left to chance. The vibrant, dynamic design is at once fascinating and challenging, offering endless elegance.

### Pressalit Inspira Uni

With soft close and lift-off Nr. 1074000-BL6999, white Nr. 1074000-D05999, white

Pressalit Inspira Uni is a universal toilet seat that fits many different toilets.

### Pressalit Inspira Uni

Despite its sleek silhouette, there has been no compromise on strength or durability. Inspira Uni offers max. load capacity of ring seat up to 240 kg.