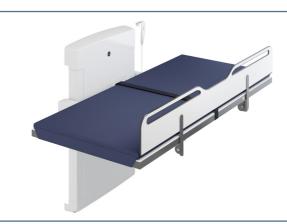

### A comfortable care situation requires secure solutions

Both the shower trolley and change trolley are equipped with safety rails along the sides, while the shower trolley also features a headboard and footboard. For individuals with sensory limitations, the firm, continuous safety rails help define the space visually. This not only helps prevent fall accidents; their robust extension and secure construction also serve to make the entire care situation safe and comfortable for the user. Furthermore, this helps reducing the risk of muscle tone disorders.

The mattresses, which come separately, add to the feeling of comfort for the user when lying on the trolley, and at the same time they contribute to making the care situation easier for the caregiver. The lying surface being embraced by the folded mattress on the shower trolley creates a basin, which is easy to drain and quick to dry. This allows the user to remain lying on the trolley throughout the entire drying and dressing process, without water forming puddles on the mattress. Additionally, the shower as well as the change trolley mattress is easy to clean, thereby effectively maintaining optimal hygiene.