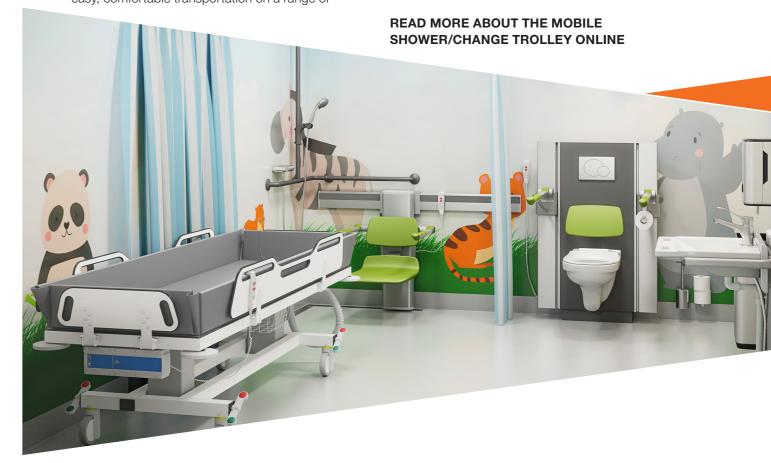

# Mobile shower and change trolley A flexible, safe, and easy-to-clean solution

Many settings need mobile shower and changing solutions that can be moved from place to place and at the same time accommodate the range of needs arising for users, caregivers, and family members. Pressalit's change trollleys can easily be adapted to a specific care situation and create space for flexibility in a safe and easy-to-clean care environment.

### A comfortable care situation requires secure solutions

Both the shower trolley and change trolley are equipped with safety rails along the sides, while the shower trolley also features a headboard and footboard. For individuals with sensory limitations, the firm, continuous safety rails help define the space visually. This not only helps prevent fall accidents; their robust extension and secure construction also serve to make the entire care situation safe and comfortable for the user. Furthermore, this helps reducing the risk of muscle tone disorders.