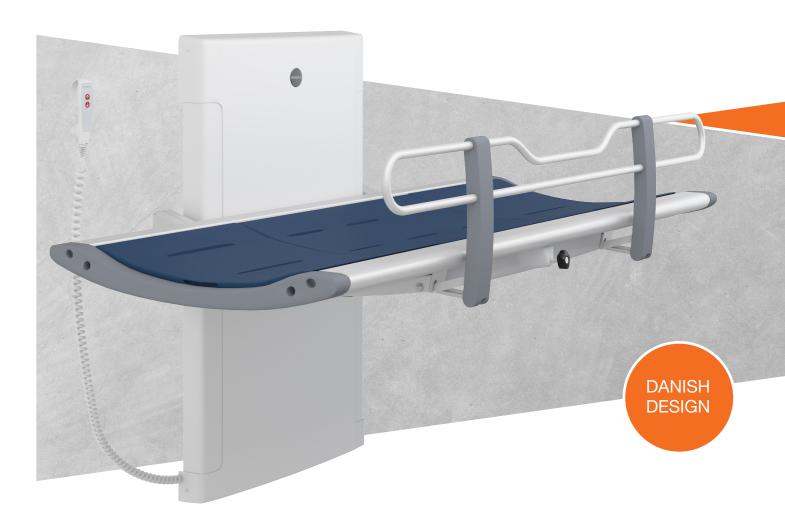

# Mobile shower and change trolley A flexible, safe, and easy-to-clean solution

Many settings need mobile shower and changing solutions that can be moved from place to place and at the same time accommodate the range of needs arising for users, caregivers, and family members. Pressalit's change trollleys can easily be adapted to a specific care situation and create space for flexibility in a safe and easy-to-clean care environment.

### A comfortable care situation requires secure solutions

Both the shower trolley and change trolley are equipped with safety rails along the sides, while the shower trolley also features a headboard and footboard. For individuals with sensory limitations, the firm, continuous safety rails help define the space visually. This not only helps prevent fall accidents; their robust extension and secure construction also serve to make the entire care situation safe and comfortable for the user. Furthermore, this helps reducing the risk of muscle tone disorders.