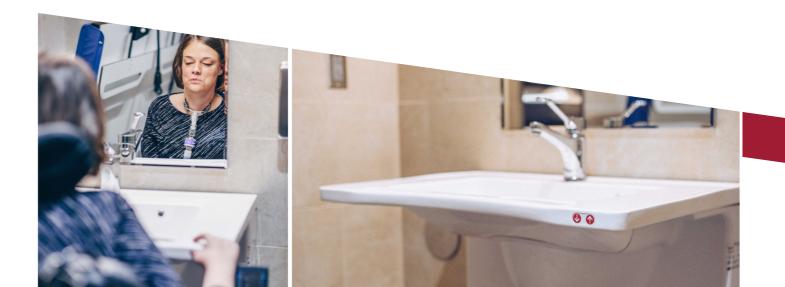

The Pittsburgh International Airport chose Pressalit products to improve accessibility in the terminal's family restroom. They have installed a Pressalit height adjustable sink and height adjustable adult-sized changing table. This makes it possible for families to travel comfortably, regardless of physical and mental ability.

This consultative process collected experiences and suggestions for the design of the sensory room and the family restroom. It became clear that one of the most important items for users is the availability of an adult-sized changing table – and that it is height adjustable. This improves the safety of use and eases the transfer from wheelchair to changing table. Travelers with disabilities would now have the dignity and privacy they need when visiting the airport.