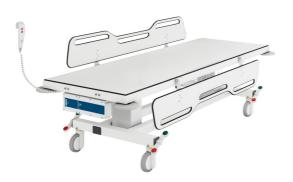

# Mobile shower and change trolley A flexible, safe, and easy-to-clean solution

Many settings need mobile shower and changing solutions that can be moved from place to place and at the same time accommodate the range of needs arising for users, caregivers, and family members. Pressalit's change trollleys can easily be adapted to a specific care situation and create space for flexibility in a safe and easy-to-clean care environment.

Because the mobile shower change trolley and mobile change trolley were both designed for the purpose of creating the best possible solution for users and caregivers, every detail and function on the trolleys have been carefully planned and tested by the designer in collaboration with professional care personnel in the development phase.

### A comfortable care situation requires secure solutions

Both the shower trolley and change trolley are equipped with safety rails along the sides, while the shower trolley also features a headboard and footboard. For individuals with sensory limitations, the firm, continuous safety rails help define the space visually. This not only helps prevent fall accidents; their robust extension and secure construction also serve to make the entire care situation safe and comfortable for the user. Furthermore, this helps reducing the risk of muscle tone disorders.

### Easy operation creates security for user and caregiver

For caregivers and family members providing care around the trolley, it is important that the trolley is both user-friendly and safe. This is the key element to creating an essential feeling of security. The rails, providing safety and increasing the user's sense of psychological well-being, are easily operated with one hand. This makes the caregiver's job easier. He or she can maintain uninterrupted contact with the user for increased security from any position around the trolley. Because the mobile shower and change trolley can be moved around and the safety rails can be lowered, the caregiver can easily ensure optimal working conditions on each side.

The user can lie on the trolley comfortably and securely while being moved, thereby reducing the number of shifts. The large diameter wheels ensure easy, comfortable transportation on a range of

surfaces, and the central lock system and non-slip foot pedals make it easy to lock all wheels at the same time.

The mattresses, which come separately, add to the feeling of comfort for the user when lying on the trolley, and at the same time they contribute to making the care situation easier for the caregiver. The lying surface being embraced by the folded mattress on the shower trolley creates a basin, which is easy to drain and quick to dry. This allows the user to remain lying on the trolley throughout the entire drying and dressing process, without water forming puddles on the mattress. Additionally, the shower as well as the change trolley mattress is easy to clean, thereby effectively maintaining optimal hygiene.

#### Product no. R9464721000

MSCT 1 Shower change trolley, electrically tilt and height adjustable, central lock system, storage drawer, four one-hand operated fold-down sides, battery-powered.

Outer measurements: 32.3" x 86.2"

- Also available in 32.3" x 70.5"
- Shower mattress sold separately

### Product no. R9462721000

MCT 2 Change trolley, electrically height adjustable, central lock system, storage drawer, two one-hand fold-down siderails, battery-powered.

Outer measurements: 32.3" x 86.2"

- Also available in 32.3" x 70.5"
- Mattress sold separately