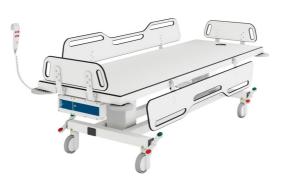

# Mobile shower and change trolley A flexible, safe, and easy-to-clean solution

Many settings need mobile shower and changing solutions that can be moved from place to place and at the same time accommodate the range of needs arising for users, caregivers, and family members. Pressalit's change trollleys can easily be adapted to a specific care situation and create space for flexibility in a safe and easy-to-clean care environment.

The user can lie on the trolley comfortably and securely while being moved, thereby reducing the number of shifts. The large diameter wheels ensure easy, comfortable transportation on a range of

surfaces, and the central lock system and non-slip foot pedals make it easy to lock all wheels at the same time.

#### Product no. R9464721000

MSCT 1 Shower change trolley, electrically tilt and height adjustable, central lock system, storage drawer, four one-hand operated fold-down sides, battery-powered.

Outer measurements: 32.3" x 86.2"