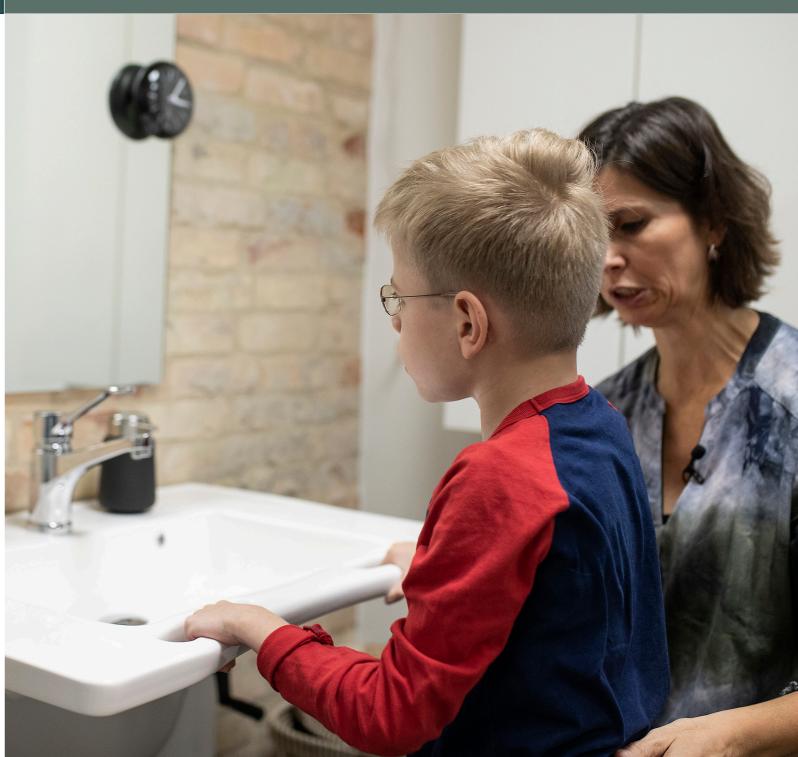

#### Innovation Accommodates Numerous Needs

The washbasin can be used in connection with training, where self-reliance for sitting and standing users is paramount. It can be moved horizontally and vertically to support the specific needs of an individual and the necessary space. The washbasin is ideal for bathrooms with many users. The electric variant, in particular, offers very easy height adjustment. It is also easy for anyone to slide the washbasin to the side, even if they have impaired function in their hands and fingers.

#### Flexibility For The Entire Family

One of the principal areas of a bathroom is the washbasin. This is where much of our daily care takes place. It is crucial to be able to use the washbasin in the most appropriate way - not only for shaving, applying makeup or brushing teeth, but also to help prevent falls.

The integrated handles help you to stand after using the toilet, and you can wash your hands while still seated, before transferring to a wheelchair.

In other words, there are many issues to take into account when designing a bathroom in your own home: everything from the very best use of space in an existing bathroom to arranging the solutions that best accommodate existing needs and needs that may evolve over time.