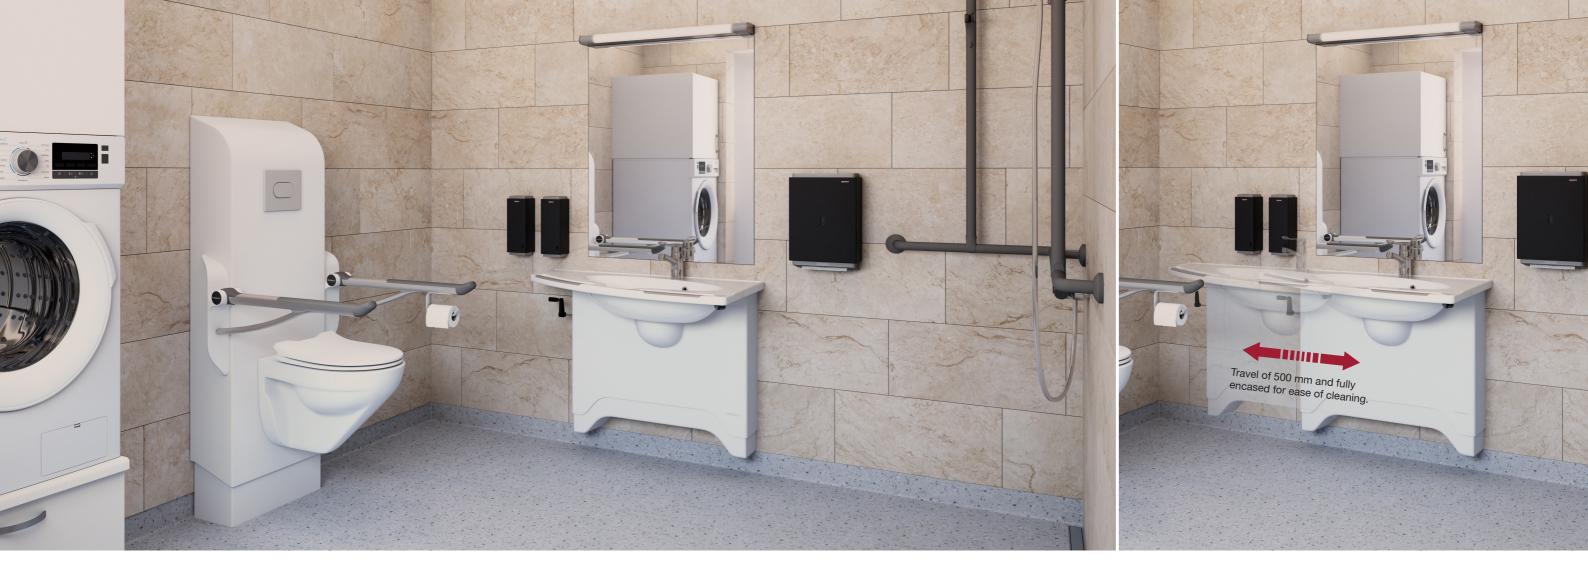

#### Make The Very Best Use Of Space

Being able to move the washbasin along one wall of the bathroom means you can make the very best use of the available space and, at best, save a building's crucial square metres.

For example, you can move the washbasin away from the toilet to create space for caregivers or closer to the toilet to create space around the shower and bathing area. The movable washbasin also makes it easier to manoeuvre a wheelchair in the bathroom.

#### Use the Washbasin Wherever You Need It

A sliding washbasin creates necessary space around the toilet whenever required. This makes it easier to manoeuvre a wheelchair. Moreover, when more space is needed around the shower, being able to move the washbasin will improve both the working environment and the intimate situation of bathing.

#### **Choose The Optimal Solution For Your Needs**

Pressalit's height and sideways adjustable MATRIX washbasin solution consists of a washbasin bracket and a washbasin. The washbasin bracket is available with a MATRIX MEDIUM or MATRIX ANGLE DEEP washbasin, so you can choose the most suitable washbasin for the bathroom and the specific needs. The washbasin solution can be adjusted both in height and sideways. You can adjust the height either manually or electrically, depending on the model, and the total travel is 500 mm sideways and 300 mm in height.