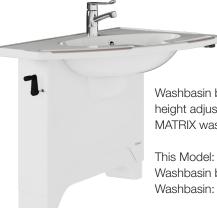

To see all variants, visit pressalit.com

Washbasin bracket with manual height adjustment and Pressalit MATRIX washbasin.

Washbasin bracket: R484219000 Washbasin: R2142112000

Washbasin bracket with electric height adjustment and Pressalit MATRIX washbasin.

This Model: Washbasin bracket: R482219000 Washbasin: R2122000