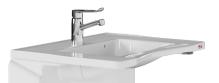

#### **Functionality With Countless Options**

Pressalit's new height and sideways adjustable washbasin solution is the ultimate in functionality and hygiene. Comprising a washbasin bracket and washbasin, it is available in a number of different versions.

#### **Choose The Optimal Solution For Your Needs**

Pressalit's height and sideways adjustable MATRIX washbasin solution consists of a washbasin bracket and a washbasin. The washbasin bracket is available with a MATRIX MEDIUM or MATRIX ANGLE DEEP washbasin, so you can choose the most suitable washbasin for the bathroom and the specific needs. The washbasin solution can be adjusted both in height and sideways. You can adjust the height either manually or electrically, depending on the model, and the total travel is 500 mm sideways and 300 mm in height.