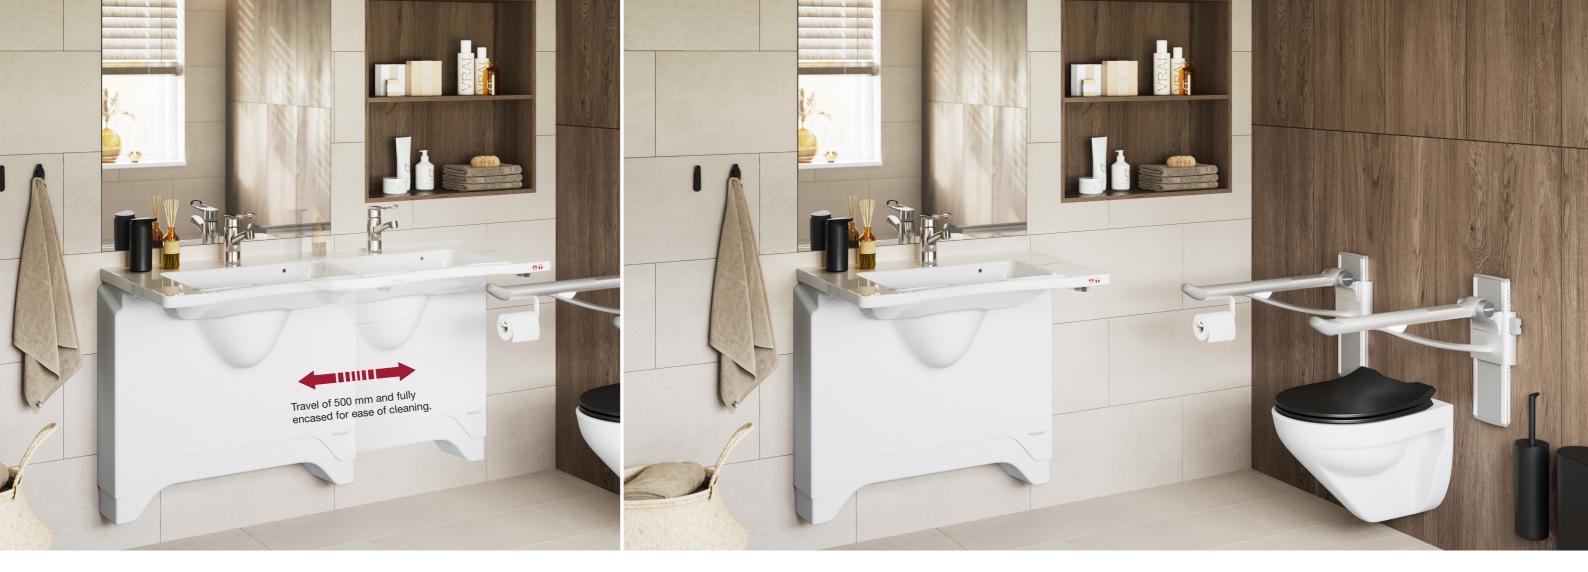

#### **Hygiene Is Paramount**

The cover of our new, sideways adjustable washbasin encloses all the electronics and mechanical parts, so nothing is exposed. The result is an incredibly hygienic solution, in which the cover fits snugly to the sink and the unit sits tight against the wall.

#### World-Class Hygienic Functionality

The combination of functional properties in terms of hygiene makes this height and sideways adjustable washbasin the perfect choice in any environment where optimal conditions for both user and carer are paramount. The movable elements of the washbasin and washbasin bracket are concealed behind a cover that moves tight against the wall and fits snugly to the washbasin, preventing dust and dirt from settling in hard-to-reach places.

#### **Choose The Optimal Solution For Your Needs**

Pressalit's height and sideways adjustable MATRIX washbasin solution consists of a washbasin bracket and a washbasin. The washbasin bracket is available with a MATRIX MEDIUM or MATRIX ANGLE DEEP washbasin, so you can choose the most suitable washbasin for the bathroom and the specific needs. The washbasin solution can be adjusted both in height and sideways. You can adjust the height either manually or electrically, depending on the model, and the total travel is 500 mm sideways and 300 mm in height.