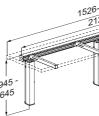

#### **INDIVO Pack medium**

RK1462000. For worktop 1526 - 2325 mm Height adjustable 300 mm, 645 - 945 mm

- 2 INDIVO lifting columns
- 1 Cross brace
- 1 Safety strip, self-adhesive
- 1 Cable tray
- 1 Electrical components kit
- 4 brackets for worktop
- 16 brackets for fitting of fascia

#### **INDIVO Pack small**

RK1460000. For worktop 600 - 1525 mm Height adjustable 300 mm, 645 - 945 mm

- 2 INDIVO lifting columns
- 1 Cross brace
- 1 Safety strip, self-adhesive • 1 Cable tray
- 1 Electrical components kit
- 3 brackets for worktop
- 12 brackets for fitting of fascia
- Excl. mounting kit