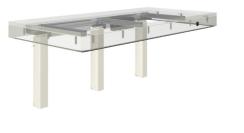

## INDIVO Packs, electric, with 3 legs

Maximum load 150 kg

Mounting Video

#### **INDIVO Pack large**

RK1484000. For worktop 2326 - 3125 mm Height adjustable 300 mm, 645 - 945 mm

- 3 INDIVO lifting columns
- 1 Cross brace
- 1 Safety strip, self-adhesive
- 1 Cable tray
- 1 Electrical components kit
- 5 brackets for worktop
- 20 brackets for fitting of fascia