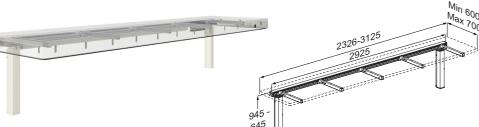

#### **INDIVO Pack large**

RK1464000. For worktop 2326 - 3125 mm Height adjustable 300 mm, 645 - 945 mm

- 2 INDIVO lifting columns
- 1 Cross brace
- 1 Safety strip, self-adhesive
- 1 Cable tray
- 1 Electrical components kit
- 5 brackets for worktop
- 20 brackets for fitting of fascia

#### **INDIVO Pack large**

RK1484000. For worktop 2326 - 3125 mm Height adjustable 300 mm, 645 - 945 mm

- 3 INDIVO lifting columns
- 1 Cross brace
- 1 Safety strip, self-adhesive
- 1 Cable tray
- 1 Electrical components kit
- 5 brackets for worktop
- 20 brackets for fitting of fascia