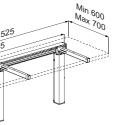

#### **INDIVO Pack small**

RK1460000. For worktop 600 - 1525 mm Height adjustable 300 mm, 645 - 945 mm

- 2 INDIVO lifting columns
- 1 Cross brace
- 1 Safety strip, self-adhesive • 1 Cable tray
- 1 Electrical components kit
- 3 brackets for worktop
- 12 brackets for fitting of fascia
- Excl. mounting kit