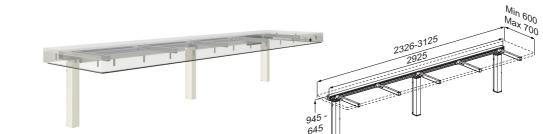

#### **INDIVO Pack large**

RK1464000. For worktop 2326 - 3125 mm Height adjustable 300 mm, 645 - 945 mm

- 2 INDIVO lifting columns
- 1 Cross brace
- 1 Safety strip, self-adhesive
- 1 Cable tray
- 1 Electrical components kit
- 5 brackets for worktop
- 20 brackets for fitting of fascia

## INDIVO Packs, electric, with 3 legs

Maximum load 150 kg

Mounting Video