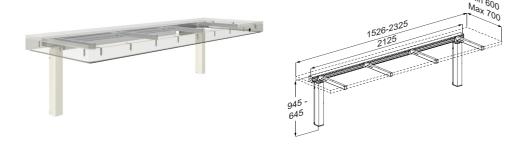

#### **INDIVO Pack small**

RK1480000. For worktop 600 - 1525 mm Height adjustable 300 mm, 645 - 945 mm

- 3 INDIVO lifting columns
- 1 Cross brace
- 1 Safety strip, self-adhesive
- 1 Cable tray
- 1 Electrical components kit
- 3 brackets for worktop
- 12 brackets for fitting of fascia

#### **INDIVO Pack medium**

RK1482000. For worktop 1526 - 2325 mm Height adjustable 300 mm, 645 - 945 mm

- 3 INDIVO lifting columns
- 1 Cross brace
- 1 Safety strip, self-adhesive
- 1 Cable tray
- 1 Electrical components kit
- 4 brackets for worktop
- 16 brackets for fitting of fascia

#### **INDIVO Pack large**

RK1484000. For worktop 2326 - 3125 mm Height adjustable 300 mm, 645 - 945 mm

- 3 INDIVO lifting columns
- 1 Cross brace
- 1 Safety strip, self-adhesive
- 1 Cable tray
- 1 Electrical components kit
- 5 brackets for worktop
- 20 brackets for fitting of fascia