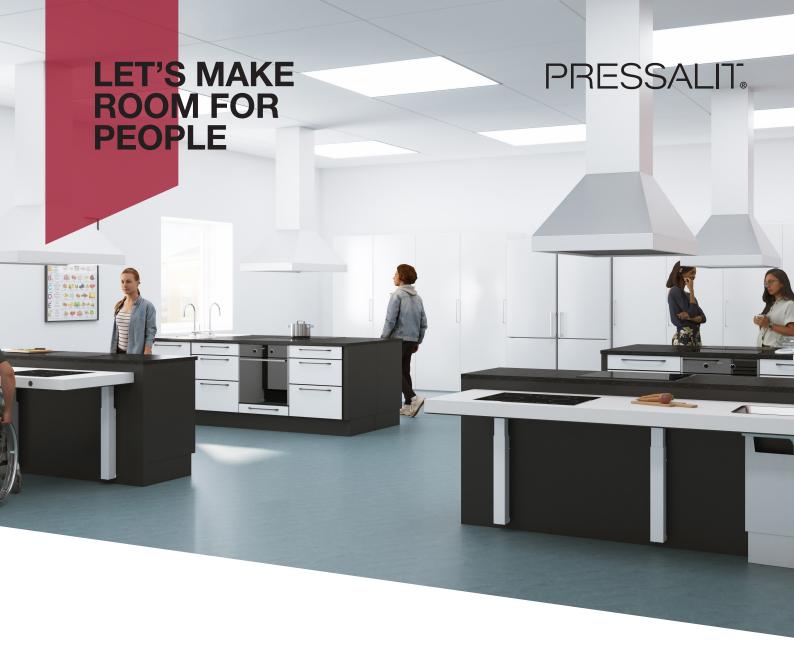

## Making accessibility a natural part of everyday life

Accessibility is the key to an inclusive society where everyone – regardless of physical abilities – can participate in social activities, education, and daily tasks. Height-adjustable tables make a significant difference in the daily lives of people with disabilities and enhance their independence.

# LET'S MAKE ROOM FOR PEOPLE

#### Make accessibility simple - with ease

For wheelchair users, fixed installations in kitchens, schools, and public spaces can be a barrier. However, with the INDIVO Pack from Pressalit, accessibility becomes a simple and flexible solution. Our innovative package solution makes it easy to order the right components to ensure a quick trouble-free installation - helping you create a more accessible and inclusive environment in no time.

- Private Homes Create an ergonomic and user-friendly kitchen where everyone can participate, regardless of age or mobility
- Schools and Institutions Adjustable work surfaces ensure that all students can take part in lessons on equal terms – from school kitchens to science labs
- Care Homes A flexible kitchen solution that supports various needs and makes everyday life easier for both residents and staff
- Bars and Restaurants Create an inclusive experience for all guests, whether they are standing or seated at the bar