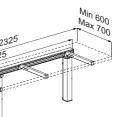

#### **INDIVO Pack medium**

RK1462000. For worktop 1526 - 2325 mm Height adjustable 300 mm, 645 - 945 mm

- 2 INDIVO lifting columns
- 1 Cross brace
- 1 Safety strip, self-adhesive
- 1 Cable tray
- 1 Electrical components kit
- 4 brackets for worktop
- 16 brackets for fitting of fascia