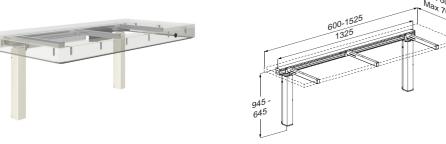

#### **INDIVO Pack small**

RK1460000. For worktop 600 - 1525 mm Height adjustable 300 mm, 645 - 945 mm

- 2 INDIVO lifting columns
- 1 Cross brace
- 1 Safety strip, self-adhesive • 1 Cable tray
- 1 Electrical components kit
- 3 brackets for worktop
- 12 brackets for fitting of fascia
- Excl. mounting kit

#### **INDIVO Pack medium**

RK1462000. For worktop 1526 - 2325 mm Height adjustable 300 mm, 645 - 945 mm

- 2 INDIVO lifting columns
- 1 Cross brace
- 1 Safety strip, self-adhesive
- 1 Cable tray
- 1 Electrical components kit
- 4 brackets for worktop
- 16 brackets for fitting of fascia

#### **INDIVO Pack large**

RK1464000. For worktop 2326 - 3125 mm Height adjustable 300 mm, 645 - 945 mm

- 2 INDIVO lifting columns
- 1 Cross brace
- 1 Safety strip, self-adhesive
- 1 Cable tray
- 1 Electrical components kit
- 5 brackets for worktop
- 20 brackets for fitting of fascia