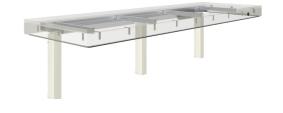

#### **INDIVO Pack small**

RK1460000. For worktop 600 - 1525 mm Height adjustable 300 mm, 645 - 945 mm

- 2 INDIVO lifting columns
- 1 Cross brace
- 1 Safety strip, self-adhesive • 1 Cable tray
- 1 Electrical components kit
- 3 brackets for worktop
- 12 brackets for fitting of fascia
- Excl. mounting kit

#### **INDIVO Pack medium**

RK1462000. For worktop 1526 - 2325 mm Height adjustable 300 mm, 645 - 945 mm

- 2 INDIVO lifting columns
- 1 Cross brace
- 1 Safety strip, self-adhesive
- 1 Cable tray
- 1 Electrical components kit
- 4 brackets for worktop
- 16 brackets for fitting of fascia

#### **INDIVO Pack large**

RK1464000. For worktop 2326 - 3125 mm Height adjustable 300 mm, 645 - 945 mm

- 2 INDIVO lifting columns
- 1 Cross brace
- 1 Safety strip, self-adhesive
- 1 Cable tray
- 1 Electrical components kit
- 5 brackets for worktop
- 20 brackets for fitting of fascia