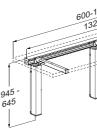

#### **INDIVO Pack small**

RK1460000. For worktop 600 - 1525 mm Height adjustable 300 mm, 645 - 945 mm

- 2 INDIVO lifting columns
- 1 Cross brace
- 1 Safety strip, self-adhesive • 1 Cable tray
- 1 Electrical components kit
- 3 brackets for worktop
- 12 brackets for fitting of fascia
- Excl. mounting kit

#### **INDIVO Pack medium**

RK1462000. For worktop 1526 - 2325 mm Height adjustable 300 mm, 645 - 945 mm

- 2 INDIVO lifting columns
- 1 Cross brace
- 1 Safety strip, self-adhesive
- 1 Cable tray
- 1 Electrical components kit
- 4 brackets for worktop
- 16 brackets for fitting of fascia

#### **INDIVO Pack large**

RK1464000. For worktop 2326 - 3125 mm Height adjustable 300 mm, 645 - 945 mm

- 2 INDIVO lifting columns
- 1 Cross brace
- 1 Safety strip, self-adhesive
- 1 Cable tray
- 1 Electrical components kit
- 5 brackets for worktop
- 20 brackets for fitting of fascia