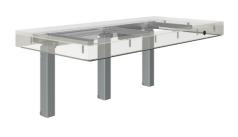

Product overview

Mounting Video

### INDIVO Packs, electric, with 3 legs

Maximum load 150 kg

#### **INDIVO Pack medium**

RK1662202. For worktop 1526 - 2325 mm Height adjustable 300 mm, 645 – 945 mm

- 2 INDIVO lifting columns
- 1 Cross brace
- 1 Safety strip, self-adhesive
- 1 Cable tray
- 1 Electrical components kit
- 4 brackets for worktop
- 16 brackets for fitting of fascia

#### **INDIVO Pack medium**

RK1682202. For worktop **1526 - 2325 mm** Height adjustable 300 mm, 645 – 945 mm

- 3 INDIVO lifting columns
- 1 Cross brace
- 1 Safety strip, self-adhesive
- 1 Cable tray
- 1 Electrical components kit
- 4 brackets for worktop
- 16 brackets for fitting of fascia