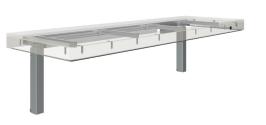

Product overview

Mounting Video

## Tailored flexibility - anywhere

With the INDIVO Pack, you can easily create the perfect workstation. It comes in three sizes small, medium, and large - so you can choose the size that best fits your needs. Adjust the height with a single press of a button and experience ultimate flexibility in a wide range of environments: