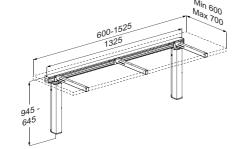

### **INDIVO Pack small**

RK1660202. For worktop 600 - 1525 mm Height adjustable 300 mm. 645 – 945 mm

- 2 INDIVO lifting columns
- 1 Cross brace
- 1 Safety strip, self-adhesive
- 1 Cable tray
- 1 Electrical components kit
- 3 brackets for worktop
- 12 brackets for fitting of fascia

#### **INDIVO Pack small**

RK1680202. For worktop 600 - 1525 mm Height adjustable 300 mm, 645 – 945 mm

- 3 INDIVO lifting columns
- 1 Cross brace
- 1 Safety strip, self-adhesive
- 1 Cable tray
- 1 Electrical components kit
- 3 brackets for worktop
- 12 brackets for fitting of fascia

#### **INDIVO Pack medium**

RK1662202. For worktop 1526 - 2325 mm Height adjustable 300 mm, 645 – 945 mm

- 2 INDIVO lifting columns
- 1 Cross brace
- 1 Safety strip, self-adhesive
- 1 Cable tray
- 1 Electrical components kit
- 4 brackets for worktop
- 16 brackets for fitting of fascia

#### **INDIVO Pack medium**

RK1682202. For worktop **1526 - 2325 mm** Height adjustable 300 mm, 645 – 945 mm

- 3 INDIVO lifting columns
- 1 Cross brace
- 1 Safety strip, self-adhesive
- 1 Cable tray
- 1 Electrical components kit
- 4 brackets for worktop
- 16 brackets for fitting of fascia

#### **INDIVO Pack large**

RK1664202. For worktop 2326 - 3125 mm Height adjustable 300 mm, 645 – 945 mm

- 2 INDIVO lifting columns
- 1 Cross brace
- 1 Safety strip, self-adhesive
- 1 Cable tray
- 1 Electrical components kit
- 5 brackets for worktop
- 20 brackets for fitting of fascia

#### **INDIVO Pack large**

RK1684202. For worktop **2326 - 3125 mm** Height adjustable 300 mm, 645 – 945 mm

- 3 INDIVO lifting columns
- 1 Cross brace
- 1 Safety strip, self-adhesive
- 1 Cable tray
- 1 Electrical components kit
- 5 brackets for worktop
- 20 brackets for fitting of fascia