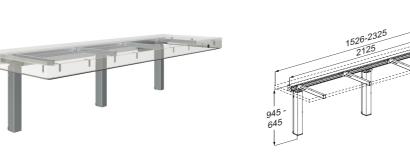

#### **INDIVO Pack medium**

RK1662202. For worktop 1526 - 2325 mm Height adjustable 300 mm, 645 – 945 mm

- 2 INDIVO lifting columns
- 1 Cross brace
- 1 Safety strip, self-adhesive
- 1 Cable tray
- 1 Electrical components kit
- 4 brackets for worktop
- 16 brackets for fitting of fascia

Excl. mounting kit

#### **INDIVO Pack medium**

RK1682202. For worktop **1526 - 2325 mm** Height adjustable 300 mm, 645 – 945 mm

- 3 INDIVO lifting columns
- 1 Cross brace
- 1 Safety strip, self-adhesive
- 1 Cable tray
- 1 Electrical components kit
- 4 brackets for worktop
- 16 brackets for fitting of fascia