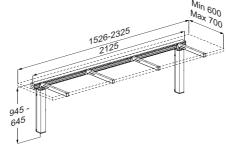

#### **INDIVO Pack medium**

RK1662202. For worktop 1526 - 2325 mm Height adjustable 300 mm, 645 – 945 mm

- 2 INDIVO lifting columns
- 1 Cross brace
- 1 Safety strip, self-adhesive
- 1 Cable tray
- 1 Electrical components kit
- 4 brackets for worktop
- 16 brackets for fitting of fascia

Excl. mounting kit

#### **INDIVO Pack medium**

RK1682202. For worktop **1526 - 2325 mm** Height adjustable 300 mm, 645 – 945 mm

- 3 INDIVO lifting columns
- 1 Cross brace
- 1 Safety strip, self-adhesive
- 1 Cable tray
- 1 Electrical components kit
- 4 brackets for worktop
- 16 brackets for fitting of fascia