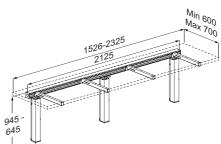

#### **INDIVO Pack medium**

RK1662202. For worktop 1526 - 2325 mm Height adjustable 300 mm, 645 – 945 mm

- 2 INDIVO lifting columns
- 1 Cross brace
- 1 Safety strip, self-adhesive
- 1 Cable tray
- 1 Electrical components kit
- 4 brackets for worktop
- 16 brackets for fitting of fascia

#### **INDIVO Pack medium**

RK1682202. For worktop **1526 - 2325 mm** Height adjustable 300 mm, 645 – 945 mm

- 3 INDIVO lifting columns
- 1 Cross brace
- 1 Safety strip, self-adhesive
- 1 Cable tray
- 1 Electrical components kit
- 4 brackets for worktop
- 16 brackets for fitting of fascia