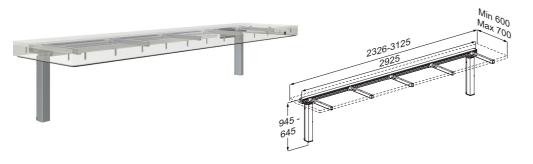

#### **INDIVO Pack large**

RK1664202. For worktop 2326 - 3125 mm Height adjustable 300 mm, 645 – 945 mm

- 2 INDIVO lifting columns
- 1 Cross brace
- 1 Safety strip, self-adhesive
- 1 Cable tray
- 1 Electrical components kit
- 5 brackets for worktop
- 20 brackets for fitting of fascia

#### **INDIVO Pack large**

RK1684202. For worktop **2326 - 3125 mm** Height adjustable 300 mm, 645 – 945 mm

- 3 INDIVO lifting columns
- 1 Cross brace
- 1 Safety strip, self-adhesive
- 1 Cable tray
- 1 Electrical components kit
- 5 brackets for worktop
- 20 brackets for fitting of fascia