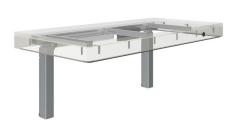

Product overview

Mounting Video

### **INDIVO Pack small**

RK1660202. For worktop 600 - 1525 mm Height adjustable 300 mm. 645 – 945 mm

- 2 INDIVO lifting columns
- 1 Cross brace
- 1 Safety strip, self-adhesive
- 1 Cable tray
- 1 Electrical components kit
- 3 brackets for worktop
- 12 brackets for fitting of fascia

#### **INDIVO Pack small**

RK1680202. For worktop 600 - 1525 mm Height adjustable 300 mm, 645 – 945 mm

- 3 INDIVO lifting columns
- 1 Cross brace
- 1 Safety strip, self-adhesive
- 1 Cable tray
- 1 Electrical components kit
- 3 brackets for worktop
- 12 brackets for fitting of fascia