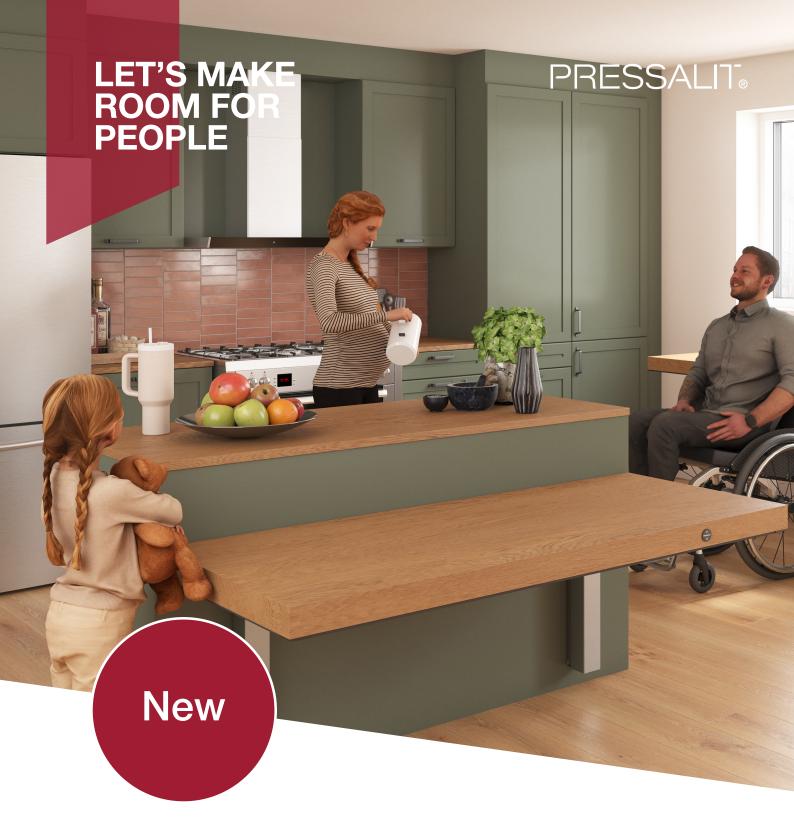

## Making accessibility a natural part of everyday life

Accessibility is the key to an inclusive society where everyone – regardless of physical abilities – can participate in social activities, education, and daily tasks. Height-adjustable tables make a significant difference in the daily lives of people with disabilities and enhance their independence.

## Make accessibility simple - with ease

For wheelchair users, fixed installations in kitchens, schools, and public spaces can be a barrier. However, with the INDIVO Pack from Pressalit, accessibility becomes a simple and flexible solution. Our innovative package solution makes it easy to order the right components to ensure a quick trouble-free installation - helping you create a more accessible and inclusive environment in no time.

## Tailored flexibility - anywhere

With the INDIVO Pack, you can easily create the perfect workstation. It comes in three sizes small, medium, and large - so you can choose the size that best fits your needs. Adjust the height with a single press of a button and experience ultimate flexibility in a wide range of environments:

- Private Homes Create an ergonomic and user-friendly kitchen where everyone can participate, regardless of age or mobility
- Schools and Institutions Adjustable work surfaces ensure that all students can take part in lessons on equal terms – from school kitchens to science labs
- Care Homes A flexible kitchen solution that supports various needs and makes everyday life easier for both residents and staff
- Bars and Restaurants Create an inclusive experience for all guests, whether they are standing or seated at the bar