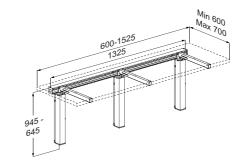

### **INDIVO Pack small**

RK1660202. For worktop 600 - 1525 mm Height adjustable 300 mm. 645 – 945 mm

- 2 INDIVO lifting columns
- 1 Cross brace
- 1 Safety strip, self-adhesive
- 1 Cable tray
- 1 Electrical components kit
- 3 brackets for worktop
- 12 brackets for fitting of fascia

Excl. mounting kit