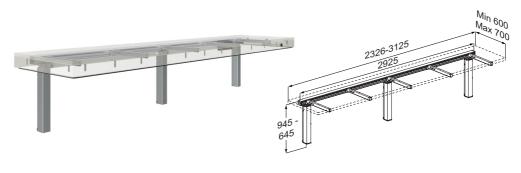

#### **INDIVO Pack large**

RK1664202. For worktop 2326 - 3125 mm Height adjustable 300 mm, 645 – 945 mm

- 2 INDIVO lifting columns
- 1 Cross brace
- 1 Safety strip, self-adhesive
- 1 Cable tray
- 1 Electrical components kit
- 5 brackets for worktop
- 20 brackets for fitting of fascia

#### **INDIVO Pack large**

RK1684202. For worktop **2326 - 3125 mm** Height adjustable 300 mm, 645 – 945 mm

- 3 INDIVO lifting columns
- 1 Cross brace
- 1 Safety strip, self-adhesive
- 1 Cable tray
- 1 Electrical components kit
- 5 brackets for worktop
- 20 brackets for fitting of fascia